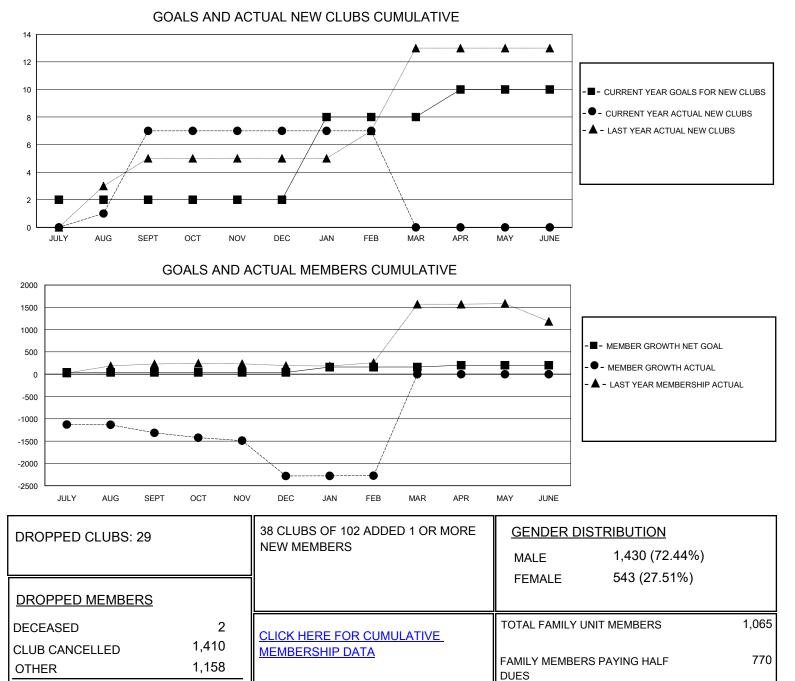

## MONTHLY MEMBERSHIP PROGRESS REPORT

District 324 D

Results as of: 2/29/2024

| GMT:                  | LOCATION INDIA |           |               |                       |                         |                         | GMT CA                                             |
|-----------------------|----------------|-----------|---------------|-----------------------|-------------------------|-------------------------|----------------------------------------------------|
| Clubs                 |                |           |               | Members               |                         |                         |                                                    |
| RESULTS FOR 2023-2024 |                |           |               | RESULTS FOR 2023-2024 |                         |                         |                                                    |
| QUARTER               | NEW CLUB GOAL  | NEW CLUBS | DROPPED CLUBS | QUARTER               | MBER GROWTH NET<br>GOAL | MEMBER GROWTH<br>ACTUAL | DROPPED<br>MEMBERS ACTUAL<br>(including transfers) |
| JULY/AUG/SEPT         | 2              | 7         | 20            | JULY/AUG/SEPT         | 40                      | 282                     | 1,550                                              |
| OCT/NOV/DEC           | 0              | 0         | 7             | OCT/NOV/DEC           | 0                       | 38                      | 994                                                |
| JAN/FEB/MAR           | 6              | 0         | 2             | JAN/FEB/MAR           | 120                     | 40                      | 26                                                 |
| APR/MAY/JUNE          | 2              | 0         | 0             | APR/MAY/JUNE          | 40                      | 0                       | 0                                                  |